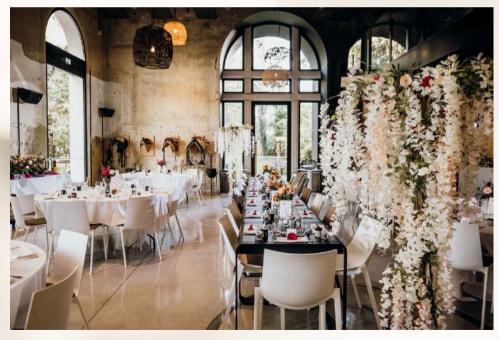

## HENRI MARÈS RECEPTION ROOM

Succumb to the charm of our Henri Marès reception room, established in the 18th-century former stables.

This room's decor blends the charm of yesteryear with the purity of today's contemporary lines.

#### **FEATURE ROOM**

Stretching over 160 m<sup>2</sup> on the ground, with a 7 m high ceiling and an additional 40 m<sup>2</sup> mezzanine, it can seat up to 80 guests.

Our stunning room and adjoining terrace are at your disposal from 11 am on the day of the event.

### LA MEZZANINE

A mezzanine overlooks part of the Henri Marès room, providing a privileged view over your wedding party.

This space can be set up to be used as you wish: photo booth, cloakroom, DJ, rum bar... We invite you to give free rein to your imagination.