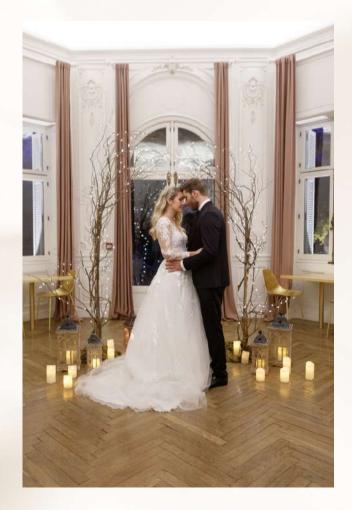

### INTIMATE WEDDING BY BIAR

The perfect combination of excellent service and extraordinary attention to detail to write one of the most important chapters of your life : Your wedding day !

### THE MUSICAL TOUCH TO YOUR WEDDING

This room is soundproofed and equipped with two microphones as well as a video projector to allow guests to share their best wishes with the newlyweds.

You can also hire a DJ or live band who can perform indoors or outdoors depending on how you choose to organise your wedding.