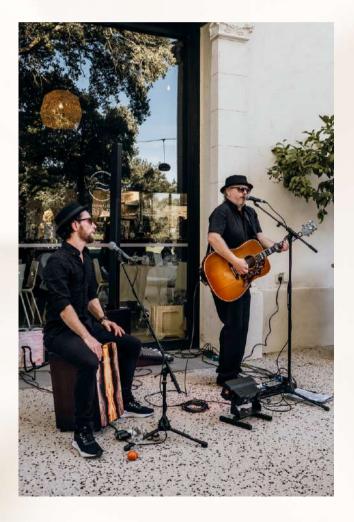

### THE MUSICAL TOUCH TO YOUR WEDDING

This room is soundproofed and equipped with two microphones as well as a video projector to allow guests to share their best wishes with the newlyweds.

You can also hire a DJ or live band who can perform indoors or outdoors depending on how you choose to organise your wedding.