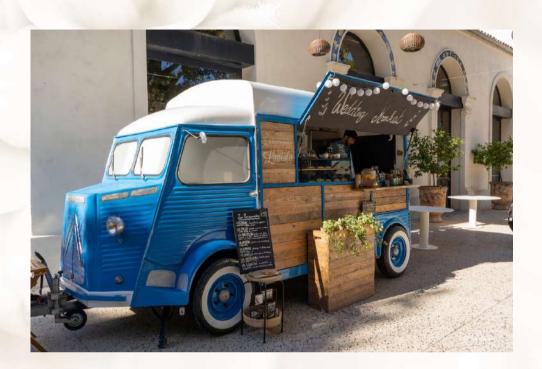

#### A PLACE WHICH ADAPTS TO YOU

This vast terrace can hold various food trucks or food and drink stands to add a gourmet touch to your wedding.