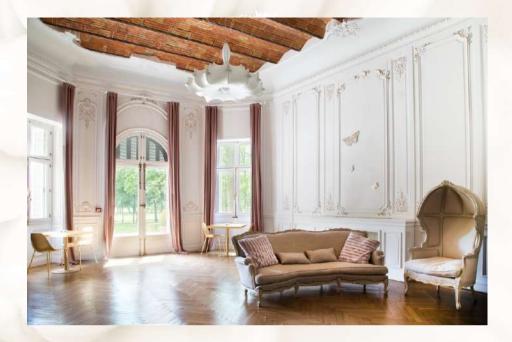

## HENRI MARÈS RECEPTION ROOM

Succumb to the charm of our Henri Marès reception room, established in the 18th-century former stables.

This room's decor blends the charm of yesteryear with the purity of today's contemporary lines.

#### **FEATURE ROOM**

Stretching over 160 m<sup>2</sup> on the ground, with a 7 m high ceiling and an additional 40 m<sup>2</sup> mezzanine, it can seat up to 80 guests.

Our stunning room and adjoining terrace are at your disposal from 11 am on the day of the event.

### LOUNGE

One of the property's original rooms, this was once where Louis XIV and the royal household would entertain. It was always intended for special celebrations, regularly holding high society balls to which aristocrats from across Occitanie were invited.