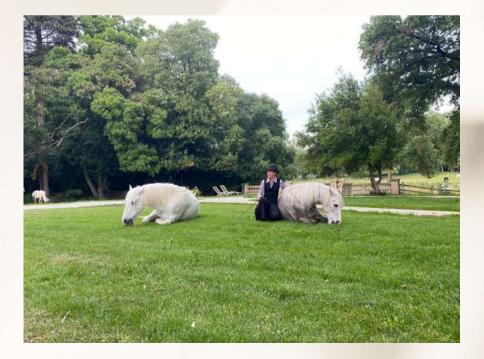

### IMMORTALISE YOUR MEMORIES

You'll be surrounded by nature and our treasured animals. Horses roam the fields around the castle.

A symbol of strength, grace and elegance, the horse's bond with humans is based on complicity and an age-old friendship.

It's possible to get up close to them during your photo shoot, allowing you to experience for yourself the beneficial effect horses have on our wellbeing.

### **OUR FAVOURITES**

A special horse show to showcase the magnificent half-wild horses.

A real highlight for you and your guests to make your wedding even more magical.

#### **HORSE SHOW**

A unique and original performance in perfect keeping with the Domaine de Biar's philosophy and respect for biodiversity, upon prior request.