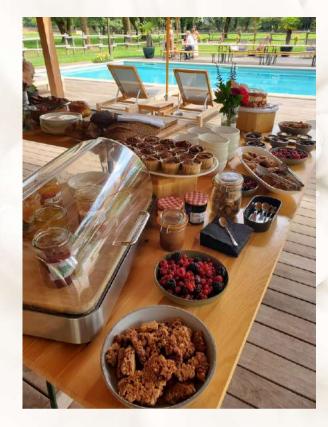

### **POST-WEDDING BRUNCH**

Are you looking to prolong the celebrations ?

What better way than to relax around the pool and admire the horses over the course of a brunch ?

The pool area is perfectly designed for such an occasion.

### POOLSIDE

Available to use :

o Buffet tables o Outdoor games (darts, Mölkky, petanque court) o Sun loungers o 8 wooden picnic tables (218l x58L x 75P) each able to seat 12 people

o 2 benches per table each seating 6 people