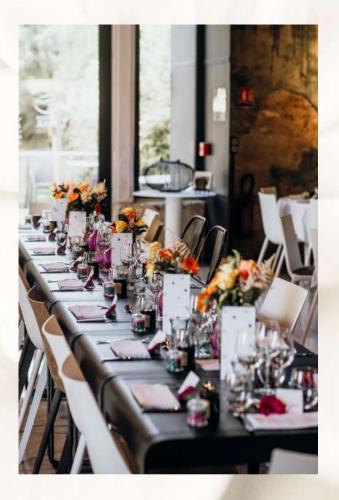

## HENRI MARÈS RECEPTION ROOM

Succumb to the charm of our Henri Marès reception room, established in the 18th-century former stables.

This room's decor blends the charm of yesteryear with the purity of today's contemporary lines.

#### **FEATURE ROOM**

Stretching over 160 m<sup>2</sup> on the ground, with a 7 m high ceiling and an additional 40 m<sup>2</sup> mezzanine, it can seat up to 80 guests.

Our stunning room and adjoining terrace are at your disposal from 11 am on the day of the event.

### **A TURNKEY ROOM**

The Henri Marès room can hold up to 80 guests. Venue hire includes use of our elegant and classic furniture which blends in beautifully with the room's decor.

By choosing the furniture provided in the privatization of the domain, our internal team will take care of setting up the furniture on the day of the event as well as for the brunch the next day.

### **INDOOR FURNITURE INCLUDED**

Venue hire includes use of the following indoor furniture :

- o 10 white round tables (diameter 180 cm) seating 8 to 9 people
- o 23 white or brown modern "Starck" chairs
- o 50 white modern chairs
- o 20 white tablecloths
- o 2 black buffet tables
- o lounge area on the mezzanine