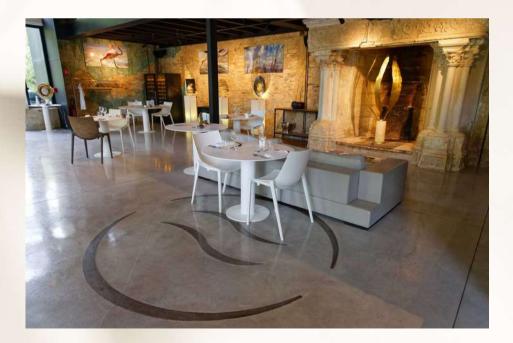

### LA MEZZANINE

A mezzanine overlooks part of the Henri Marès room, providing a privileged view over your wedding party.

This space can be set up to be used as you wish: photo booth, cloakroom, DJ, rum bar... We invite you to give free rein to your imagination.