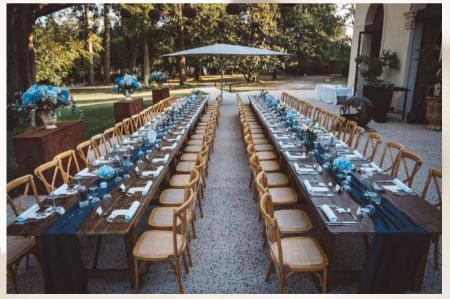

#### **OUTDOOR FURNITURE INCLUDED**

Venue hire includes use of the following outdoor furniture :

o 72 modern black chairs o 16 square black tables for 2 people o 7 square black tables for 4 people o 2 square black tables for 12 people These tables can be lined up to create one big table.

The 10 white round indoor tables measuring 180 cm in diameter can also be used outdoors.