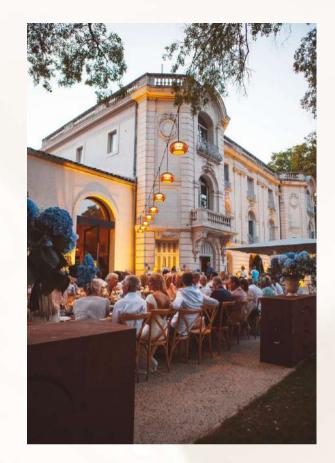

### **SPACIOUS TERRACE**

This sumptuous terrace under the shade of century old trees is the ideal space for your meal or reception drinks, weather permitting.

Imagine moving between the room and the terrace stylishly illuminated by sparkling string lights.

This magical decor is all yours and reconnects you to nature.