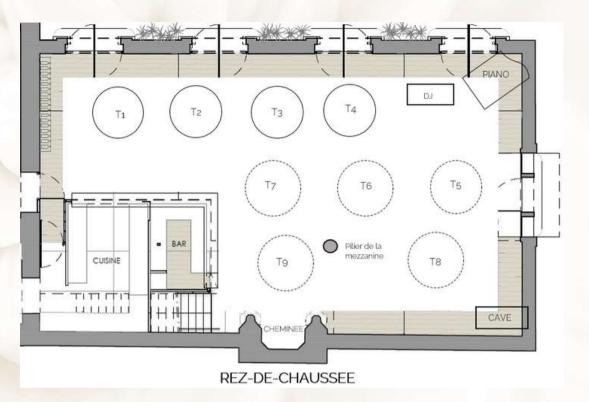

#### MANY DIFFERENT LAYOUTS POSSIBLE

This room is modular and can be adapted to suit your needs.

Here is an example of a possible layout for 80 people.

The tables with a dotted line can be removed at the end of the meal to make room for the dance floor in front of the DJ.

### **INDOOR FURNITURE INCLUDED**

Venue hire includes use of the following indoor furniture :

- o 10 white round tables (diameter 180 cm) seating 8 to 9 people
- o 23 white or brown modern "Starck" chairs
- o 50 white modern chairs
- o 20 white tablecloths
- o 2 black buffet tables
- o lounge area on the mezzanine