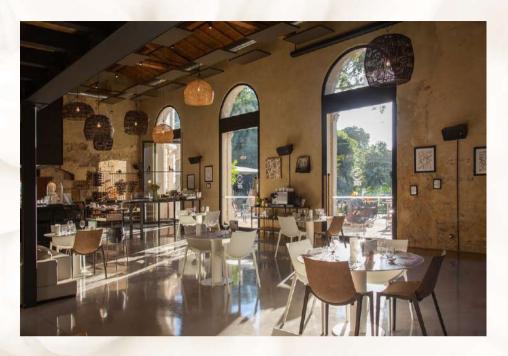

## HENRI MARÈS RECEPTION ROOM

Succumb to the charm of our Henri Marès reception room, established in the 18th-century former stables.

This room's decor blends the charm of yesteryear with the purity of today's contemporary lines.

#### **FEATURE ROOM**

Stretching over 160 m<sup>2</sup> on the ground, with a 7 m high ceiling and an additional 40 m<sup>2</sup> mezzanine, it can seat up to 80 guests.

Our stunning room and adjoining terrace are at your disposal from 11 am on the day of the event.