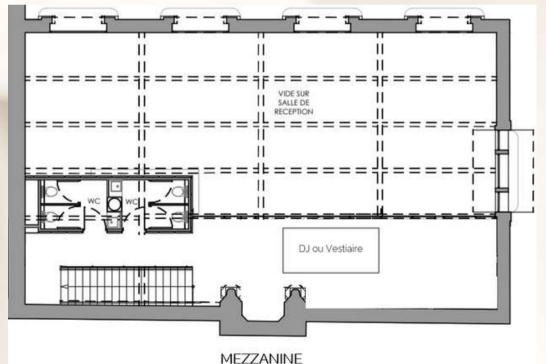

### LA MEZZANINE

A mezzanine overlooks part of the Henri Marès room, providing a privileged view over your wedding party.

This space can be set up to be used as you wish: photo booth, cloakroom, DJ, rum bar... We invite you to give free rein to your imagination.