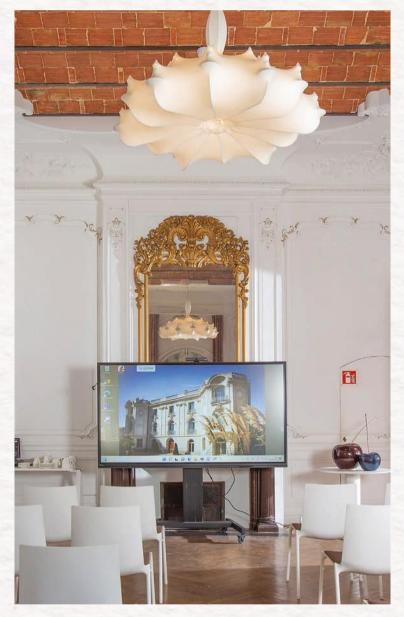

### **MUSIC ROOM**

Located on the ground floor, this room steeped in history provides a setting with a unique cachet. One of the property's original rooms, it was always intended as a place to entertain.

Nowadays, the Music Room is used to host seminars. The large adjoining hall can act as a reception area for your events.

Capacity | theatre style: 30 people, U-shaped: 22.

PRM accessibility

Wi-Fi