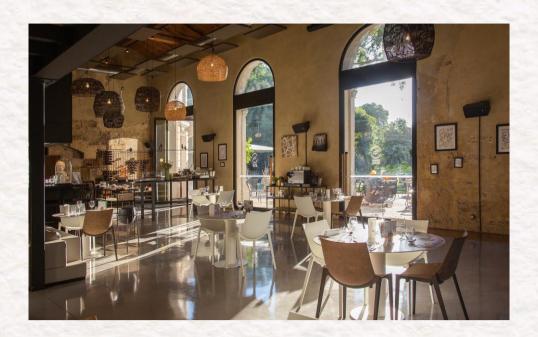

### OUR DIFFERENT SPACES

We have a range of indoor and outdoor spaces allowing you to design an event of any size and for any type of occasion.

Each of them offers a unique atmosphere and can be used in conjunction with each other depending on your needs.

### HENRI MARES ROOM

A magnificent 18th century room with its monumental fireplace, floor to ceiling windows and breathtaking views over our English garden and fields

Our 160 m<sup>2</sup> room overlooked by a 40 m<sup>2</sup> mezzanine is ideal for hosting corporate or private evening events, christening, communion or birthday meals and indeed any occasion worthy of a celebration.