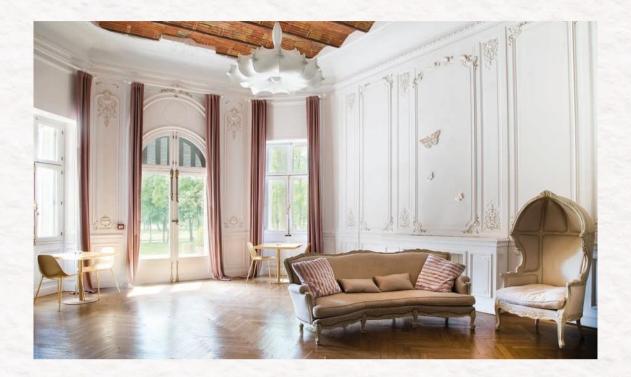

### HENRI MARES ROOM

A magnificent 18th century room with its monumental fireplace, floor to ceiling windows and breathtaking views over our English garden and fields

Our 160 m<sup>2</sup> room overlooked by a 40 m<sup>2</sup> mezzanine is ideal for hosting corporate or private evening events, christening, communion or birthday meals and indeed any occasion worthy of a celebration.

Capacity | up to 50 people and 80 as part of the private hire and exclusive use of the whole property.

Air-conditioned, soundproofed room with two microphones.

Giant screen and video projector

PRM accessibility