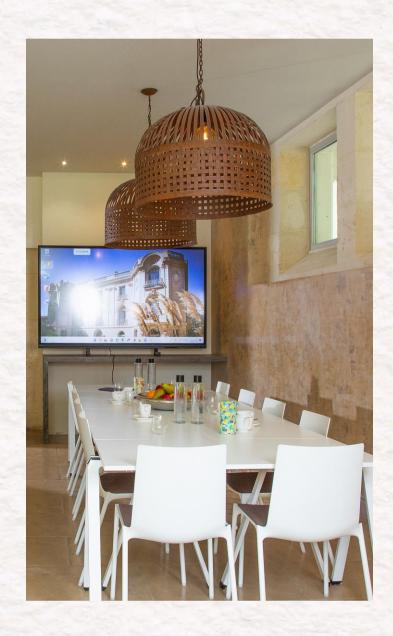

### JACQUES VABRES ROOM

A beautifully light and inviting room, on the ground floor with direct access to the English garden.

A welcoming space perfect for small groups.

Capacity | Theatre-style: 20 people, U-shaped: 15 people.

Interactive screen and soundproofing

PRM accessibility

Wi-Fi