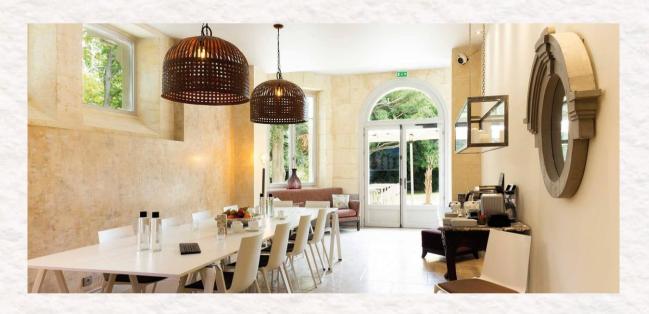

### HENRI MARES ROOM

A magnificent 18th century room with its monumental fireplace, floor to ceiling windows and breathtaking views over our English garden and fields

Our 160 m<sup>2</sup> room overlooked by a 40 m<sup>2</sup> mezzanine is ideal for hosting corporate or private evening events, christening, communion or birthday meals and indeed any occasion worthy of a celebration.

### **MUSIC ROOM**

Located on the ground floor, this room steeped in history provides a setting with a unique cachet. One of the property's original rooms, it was always intended as a place to entertain.

### JACQUES VABRES ROOM

A beautifully light and inviting room, on the ground floor with direct access to the English garden.

A welcoming space perfect for small groups.

Capacity | Theatre-style: 20 people, U-shaped: 15 people.